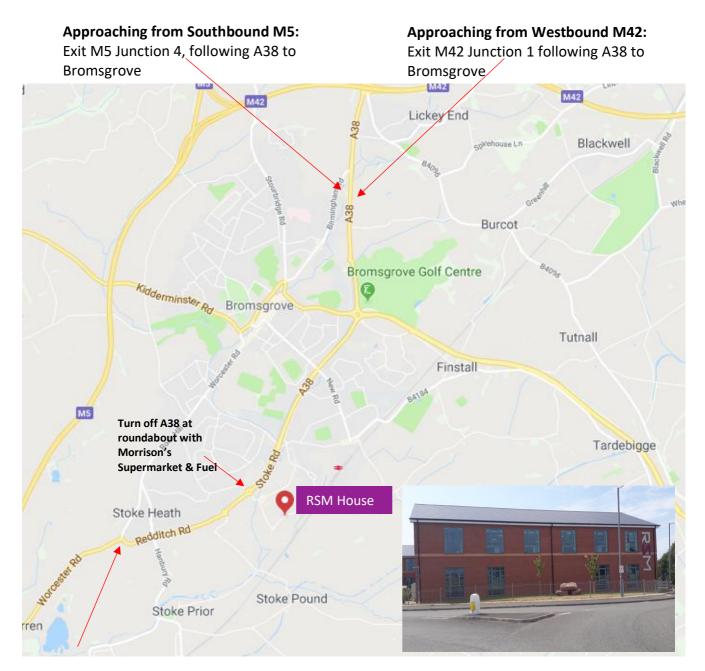

## **Directions to RSM House**

**RSM Partners Limited** 

**RSM House** 

Isidore Road

**Bromsgrove Technology Park** 

Bromsgrove

B60 3FQ (be aware ... this is a new postcode, not yet registered on many Sat Navs.)

## **Approaching from Northbound M5:**

Exit M5 Junction 5, following A38 to Bromsgrove

- ❖ Turning off at Morrisons roundabout, head along Sherwood Rd, a hundred yards, alongside Morrisons fuel station, looking for "Bromsgrove Enterprise Park" sign on the left, just past Aldi entrance. Follow the sign, taking this first left, then immediate, 1st right, by Greggs Bakery, again following signs for "Bromsgrove Enterprise Park"
- ❖ Head along this road to 1<sup>st</sup> roundabout, taking the 1st exit, again signed "Bromsgrove Enterprise Park"
- As you approach the next roundabout, RSM is the red brick building on your right. Taking the 3rd exit off the roundabout, you'll see the barriered entrance to the RSM car park immediately on your right.