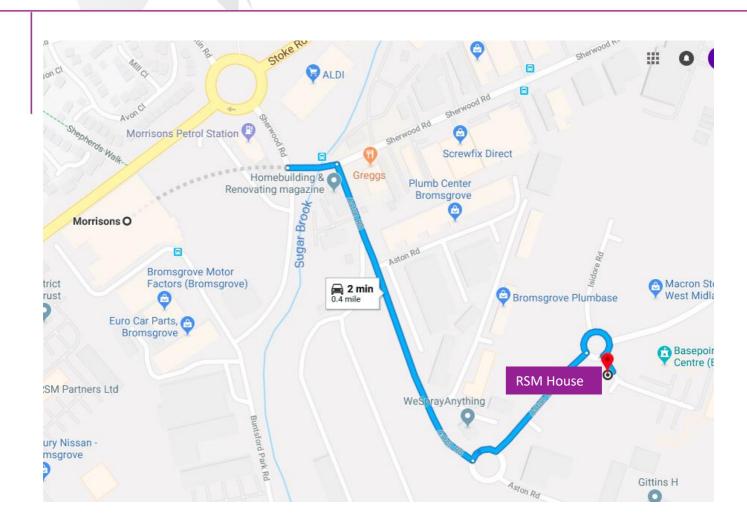

## **Approaching from Northbound M5:**

Exit M5 Junction 5, following A38 to Bromsgrove

- ❖ Turning off at Morrisons roundabout, head along Sherwood Rd, a hundred yards, alongside Morrisons fuel station, looking for "Bromsgrove Enterprise Park" sign on the left, just past Aldi entrance. Follow the sign, taking this first left, then immediate, 1st right, by Greggs Bakery, again following signs for "Bromsgrove Enterprise Park"
- ❖ Head along this road to 1<sup>st</sup> roundabout, taking the 1st exit, again signed "Bromsgrove Enterprise Park"
- As you approach the next roundabout, RSM is the red brick building on your right. Taking the 3rd exit off the roundabout, you'll see the barriered entrance to the RSM car park immediately on your right.